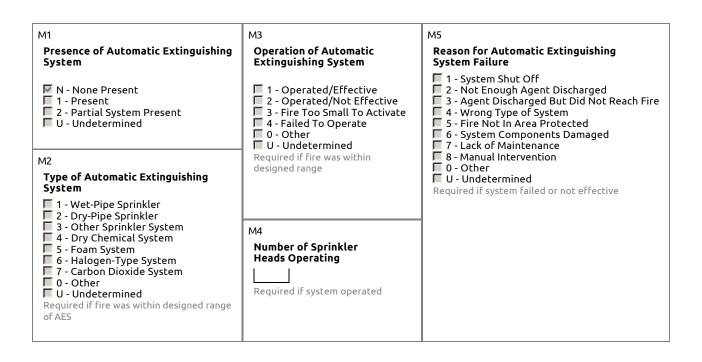

|                                              |                                                                                                                                                                             |
| State License Plate Number                                                                                                                                                  | VIN                                          |                                                                                                                                                                             |

## NFIRS-3 Structure Fire





| А                          |                            |                                        |                       |
|----------------------------|----------------------------|----------------------------------------|-----------------------|
| 08483 AZ                   | 07 27 2024                 | Station 341 24322854<br>(341)          | 0                     |
| FDID State                 | Month Day Year             | Station Number                         | Exposure              |
|                            |                            |                                        |                       |
| B<br>Apparatus/Resource    | Dates/Times                | Number<br>Sent of People Apparatus Use | Actions Taken         |
| ID: BC101                  | Dispatch: 07/27/2