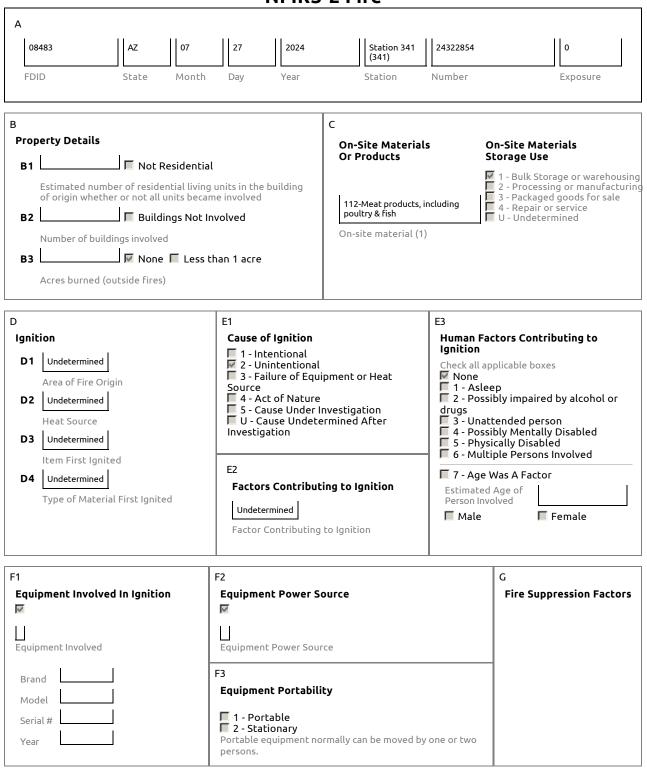

#### **NFIRS-2 Fire**

| H1<br>Mobile Property Involved                                                                                                                                              | H2<br>Mobile Property Type and Make          | Local Use                                                                                                                                                                   |
|-----------------------------------------------------------------------------------------------------------------------------------------------------------------------------|----------------------------------------------|-----------------------------------------------------------------------------------------------------------------------------------------------------------------------------|
| <ul> <li>1 - Not involved in ignition, but burned</li> <li>2 - Involved in ignition, but did not burn</li> <li>3 - Involved in ignition and burned</li> <li>None</li> </ul> | Mobile Property Type<br>Mobile Property Make | <ul> <li>Pre-Fire Plan Available</li> <li>Arson Report Attached</li> <li>Police Report Attached</li> <li>Coroner Report Attached</li> <li>Other Reports Attached</li> </ul> |
| Mobile Property Model                                                                                                                                                       | Year                                         |                                                                                                                                                                             |
|                                                                                                                                                                             |                                              |                                                                                                                                                                             |
| State License Plate Number                                                                                                                                                  | VIN                                          |                                                                                                                                                                             |