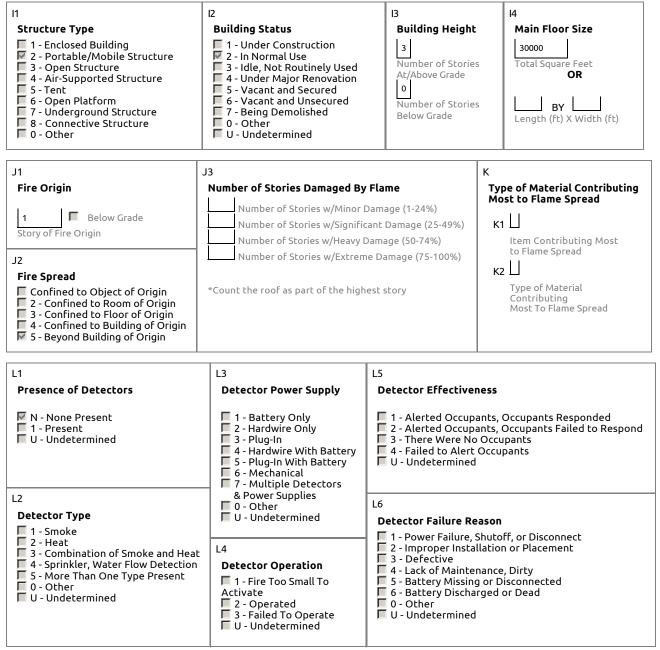

|                                              |                                                                                                                                                                             |
| State License Plate Number                                                                                                                                                  | VIN                                          |                                                                                                                                                                             |

## NFIRS-3 Structure Fire





| А                          |                            |                                        |                       |
|----------------------------|----------------------------|----------------------------------------|-----------------------|
| 08483 AZ                   | 07 27 2024                 | Station 341 24322854<br>(341)          | 0                     |
| FDID State                 | Month Day Year             | Station Number                         | Exposure              |
|                            |                            |                                        |                       |
| B<br>Apparatus/Resource    | Dates/Times                | Number<br>Sent of People Apparatus Use | Actions Taken         |
| ID: BC101                  | Dispatch: 07/27